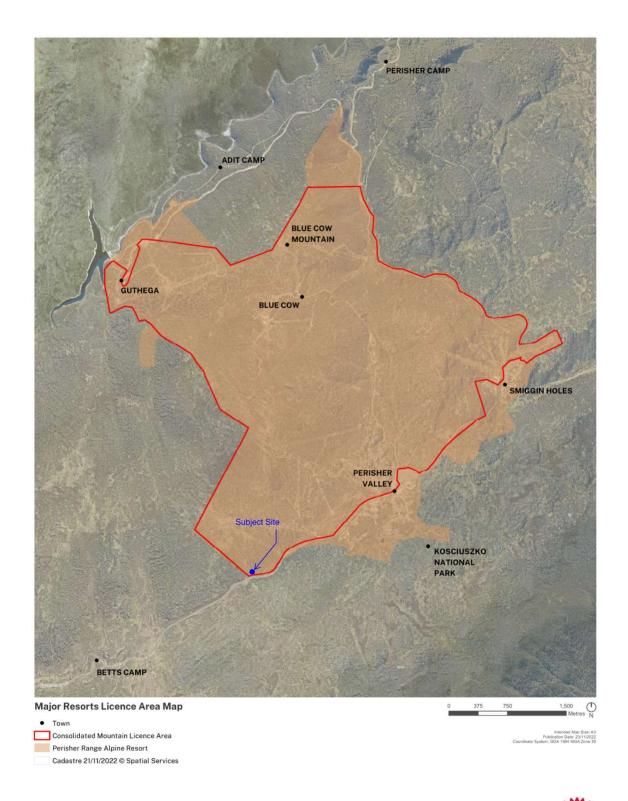

## **Uploaded to the Planning Portal**

Endorsement of the Minister of Environment to Submit a Development Application as required by the NSW Planning Portal.

As per section 23 (7A) of the Environmental Planning and Assessment Regulation 2021 the consent of the owner of the land is not required for a development application for development on land identified as "Consolidated Mountain Licence Area" on the Major Resorts Licence Area Map [published by the Department. The subject land is within the Perisher Consolidated Mountain Licence Area (see attached):